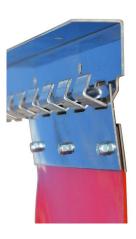

| Specifications:        |                                                                                                                                                                  |
|------------------------|------------------------------------------------------------------------------------------------------------------------------------------------------------------|
| Construction Material: | The Strips are smooth PVC that is 200mm wide and 2mm thick<br>The Rail is made from stainless steel                                                              |
| Size:                  | Available in lengths from 1m - 6m                                                                                                                                |
| Fixing Method:         | The PVC Rainbow Curtains are fixed to your canopy with a stainless steel rail that is securely screwed into the canopy frame                                     |
| Installation:          | Installed by Able Canopies to your canopy, please note we can only supply the PVC curtains with our canopies and they are not available as a stand alone product |
| Colour Options:        | Supplied in rainbow colours as standard however, they can also be supplied completely clear or black                                                             |