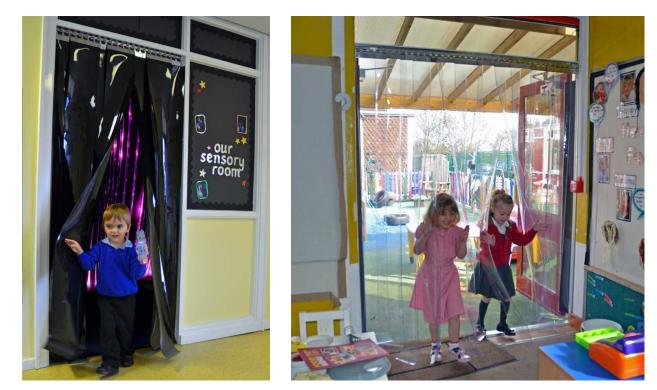

## **PVC RAINBOW CURTAINS** Data Sheet

Our PVC Rainbow Curtains can be installed to most of our canopies to block wind and rain and keep the area inside warmer. They are the perfect accessory for schools and nurseries and for those that want to add additional weather protection whilst still having an open canopy.

## **Available With**

The PVC Rainbow Curtains be added to most of the canopies in our range, please contact us for details