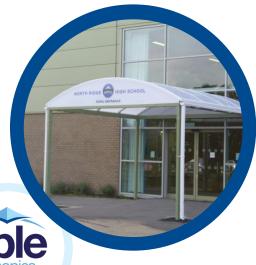

## CANOPY SIGNAGE Data Sheet

Able Canopies signage is a great way to direct visitors, staff and pupils to the correct areas of your environment and create a welcoming entrance. It is therefore the perfect addition to your canopy and can be added to most of our wall mounted and free standing and entrance canopies.

| Specifications:        |                                                                                                                                            |
|------------------------|--------------------------------------------------------------------------------------------------------------------------------------------|
| Construction Material: | PVC board, other materials available on request                                                                                            |
| Size:                  | Made to order                                                                                                                              |
| Fixing Method:         | Fixed to the canopy with bolts, nuts and caps                                                                                              |
| Colour Options:        | Available in a wide range of colours with the design of your choice including text in many fonts and images or your school or company logo |