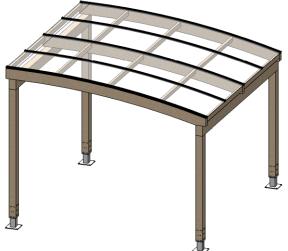

# THE TARNHOW CURVED TIMBER CANOPY

## **Data Sheet**

The Tarnhow Curved is a striking timber canopy which is constructed from curved glue-laminated timber for a natural, yet modern appearance.

#### **Dimensions:**

| Length:                | Unlimited             |
|------------------------|-----------------------|
| Width/Projection:      | Up to 7.5 metres      |
| Height:                | To your specification |
| Spacing Between Posts: | Up to 6 metres        |