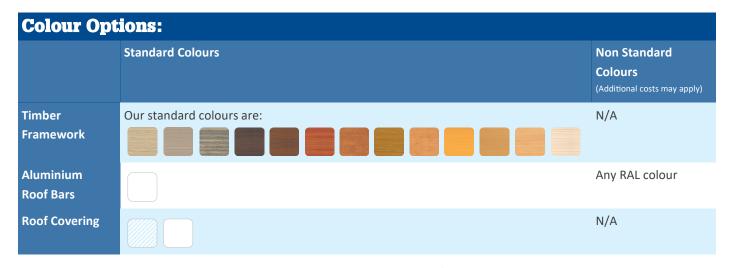

## Frame Specifications:

| Construction Material: | Columns, eaves beams, curves and rafters are GL24h European Whitewood Glulam with MUF adhesive and 45mm laminations. Purlins are C24 regularised timber.<br>All timber can be supplied with PEFC certification |
|------------------------|----------------------------------------------------------------------------------------------------------------------------------------------------------------------------------------------------------------|
| Guttering:             | uPVC guttering and downpipes fitted as standard                                                                                                                                                                |
| Frame Finish:          | Stained with Remmers Aqua MSL-45 as standard                                                                                                                                                                   |
| Colour Options:        | Choice of 13 stain colours as shown overleaf                                                                                                                                                                   |
| Fixings:               | All visible fixings are timber to give an attractive fully timber finish                                                                                                                                       |

#### **Roof Specifications:**

| Roof Frame:             | Curved Glulam timber beams with aluminium rafter bars                                                                                                   |
|-------------------------|---------------------------------------------------------------------------------------------------------------------------------------------------------|
| Roof Covering:          | Choice of 5mm solid or 16mm structured polycarbonate panels                                                                                             |
| UV Protection:          | Over 98%   This also means the roof panels will not turn yellow over time due to UV degradation                                                         |
| Light Transmission:     | The 16mm polycarbonate offers 73% for clear panels and 35% for opal panels<br>The 5mm polycarbonate offers 92% for clear panels and 47% for opal panels |
| Strength:               | Vandal and shatter resistant   200 times stronger than glass                                                                                            |
| Colour Options:         | Roof panels: Available in clear and opal   Aluminium rafter bars: Powder coated to Hipca white                                                          |
| Temperature Resistance: | From -20°c to +100°c                                                                                                                                    |