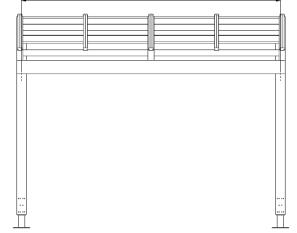

-----|-------|-------|--------|
|      |       |       |        |



| Available Upgrades:              |              |
|----------------------------------|--------------|
| Post Pads                        | $\checkmark$ |
| Signage                          | $\checkmark$ |
| Polycarbonate Side & Front Fills | $\checkmark$ |
| Tensile Fabric Side Panels       | $\checkmark$ |
| Rainbow Package                  | $\checkmark$ |
| Roller Shutters                  | $\checkmark$ |
| Coloured Polycarbonate           | ×            |



| PDF CAD File  | $\checkmark$ |
|---------------|--------------|
| DXF CAD File  | $\checkmark$ |
| IGES CAD File | $\checkmark$ |
| STL CAD File  | $\checkmark$ |
| BIM File      | $\checkmark$ |
| NBS Spec      | $\checkmark$ |



6m Maximum Between Posts





#### 0800 389 9072

www.ablecanopies.co.uk sales@ablecanopies.co.uk

9-11 Faraday Close, Gorse Lane Industrial Estate, Clacton on Sea, Essex CO15 4TR