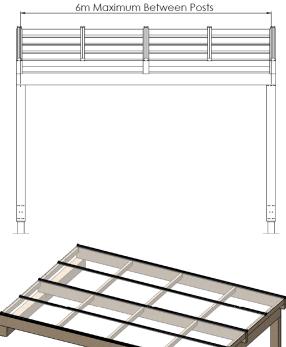

## **Dimensions:**

| Length:                | Unlimited             |
|------------------------|-----------------------|
| Width/Projection:      | Up to 7.5 metres      |
| Height:                | To your specification |
| Spacing Between Posts: | Up to 6 metres        |

## **Roof Specifications:**

| Roof Frame:             | Glulam timber beams with aluminium roof bars                                                                                                            |
|-------------------------|---------------------------------------------------------------------------------------------------------------------------------------------------------|
| Roof Covering:          | Choice of 5mm solid or 16mm structured polycarbonate panels                                                                                             |
| UV Protection:          | Over 98%   This also means the roof panels will not turn yellow over time due to UV degradation                                                         |
| Light Transmission:     | The 16mm polycarbonate offers 73% for clear panels and 35% for opal panels<br>The 5mm polycarbonate offers 92% for clear panels and 47% for opal panels |
| Strength:               | Vandal and shatter resistant   200 times stronger than glass                                                                                            |
| Colour Options:         | Available in clear and opal                                                                                                                             |
| Temperature Resistance: | From -20°c to +100°c                                                                                                                                    |