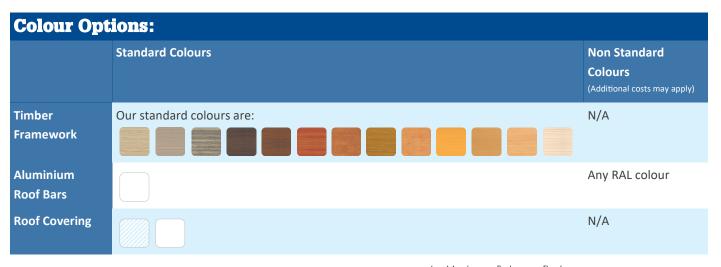

0800 389 9072 www.ablecanopies.co.uk sales@ablecanopies.co.uk

**Features:** 

| reatures.                     |                                                                                                                                                                                                                                                                                                                                                       |  |
|-------------------------------|-------------------------------------------------------------------------------------------------------------------------------------------------------------------------------------------------------------------------------------------------------------------------------------------------------------------------------------------------------|--|
| Wall Mounted or Free Standing | g: Free standing or wall mounted                                                                                                                                                                                                                                                                                                                      |  |
| Suitable for:                 | Education   Hospitality   Leisure   Retail   Commercial   Healthcare                                                                                                                                                                                                                                                                                  |  |
| Guarantee:                    | N/A                                                                                                                                                                                                                                                                                                                                                   |  |
| Life Expectancy:              | Up to 15 Years                                                                                                                                                                                                                                                                                                                                        |  |
| Maintenance:                  | Periodic cleaning only; retreatment approximately every 4-5 years is recommended.                                                                                                                                                                                                                                                                     |  |
| Installation Type:            | Permanent                                                                                                                                                                                                                                                                                                                                             |  |
| Retractable/Collapsible:      | No                                                                                                                                                                                                                                                                                                                                                    |  |
| Method of Fixing:             | The timber posts are doweled to steel bases which are fixed to galvanised steel feet made<br>from (up to) 300mm (h) x 190mm box section with a 250mm x 250mm base plate, and inter-<br>nal steel plate 400mm x 120mm. Base plate fixed to foundation pad using M16 threaded<br>rods with resin anchor - foundation pads vary according to canopy size |  |
| Frame Specifications:         |                                                                                                                                                                                                                                                                                                                                                       |  |
| а                             | olumns, eaves beams and rafters are GL24h European Whitewood Glulam with MUF adhesive<br>nd 45mm laminations. Purlins are C24 regularised timber.<br>Il timber can be supplied with PEFC certification                                                                                                                                                |  |
| Guttering:                    | PVC guttering and downpipes fitted as standard                                                                                                                                                                                                                                                                                                        |  |
| Frame Finish: S               | tained with Remmers Aqua MSL-45 as standard                                                                                                                                                                                                                                                                                                           |  |
| Colour Options: C             | hoice of 13 stain colours as shown overleaf                                                                                                                                                                                                                                                                                                           |  |
| Fixings: A                    | Il visible fixings are timber to give an attractive fully timber finish                                                                                                                                                                                                                                                                               |  |

## **Roof Specifications:**

| Roof Frame:             | Glulam timber beams with aluminium roof bars                                                                                                            |
|-------------------------|---------------------------------------------------------------------------------------------------------------------------------------------------------|
| Roof Covering:          | Choice of 5mm solid or 16mm structured polycarbonate panels                                                                                             |
| UV Protection:          | Over 98%   This also means the roof panels will not turn yellow over time due to UV degradation                                                         |
| Light Transmission:     | The 16mm polycarbonate offers 73% for clear panels and 35% for opal panels<br>The 5mm polycarbonate offers 92% for clear panels and 47% for opal panels |
| Strength:               | Vandal and shatter resistant   200 times stronger than glass                                                                                            |
| Colour Options:         | Available in clear and opal                                                                                                                             |
| Temperature Resistance: | From -20°c to +100°c                                                                                                                                    |